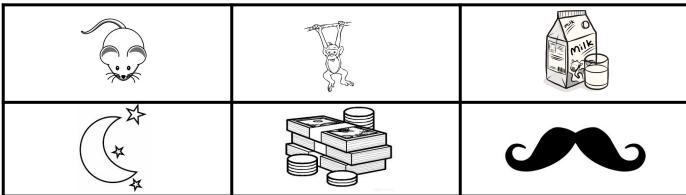

# G.A.T.E.S. 2 EDUCATION LOOK & Find : The Letter M

Find the pictures and color them in. Check off each picture below as you find it.