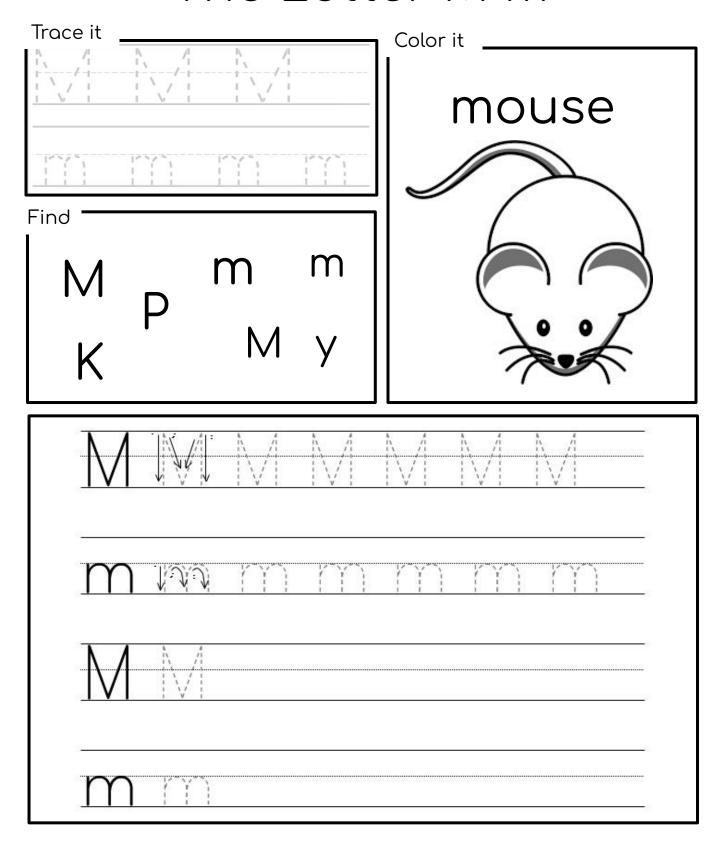

# G.A.T.E.S. 2 EDUCATION LOOK & Find : The Letter M

Find the pictures and color them in. Check off each picture below as you find it.

## G.A.T.E.S. 2 EDUCATION The Letter M m