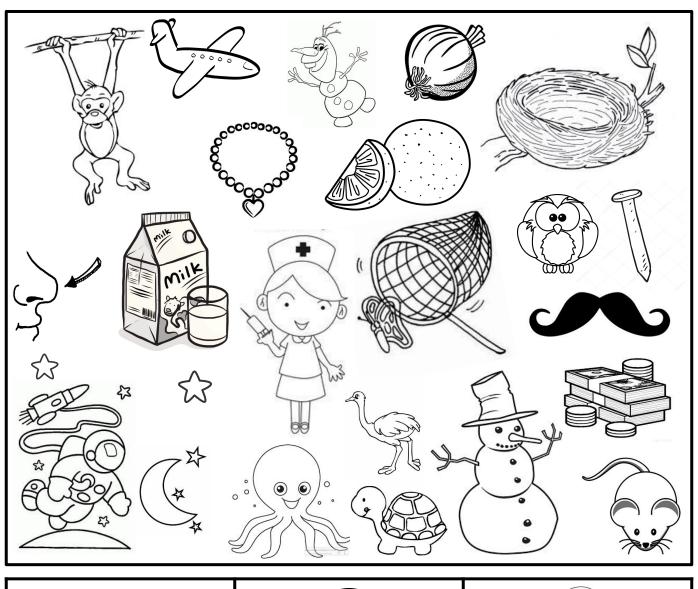

# G.A.T.E.S. 2 EDUCATION L®K & Find : The Letter N

Find the pictures and color them in. Check off each picture below as you find it.