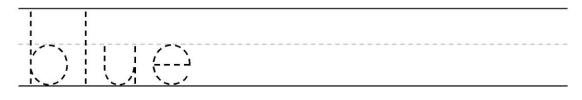

### G.A.T.E.S. 2 EDUCATION The Color BLUE / AZUL

Trace the word **BLUE** and then write it on your own:

Draw something else that is <u>BLUE</u>

Cut out the letters and paste to make the word <u>BLUE</u>

BLUE