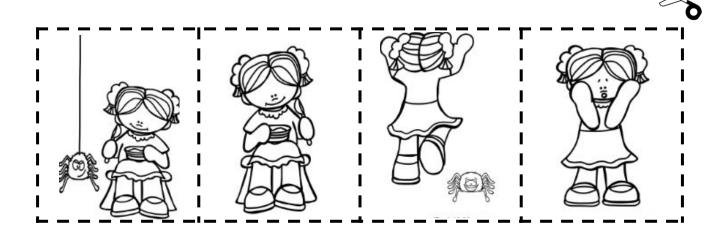

#### G.A.T.E.S. 2 EDUCATION Rhymes and Stories

Little Miss Muffet BY MOTHER GOOSE

Little Miss Muffet
Sat on a tuffet,
Eating her curds and whey;
Along came a spider,
Who sat down beside her,
And frightened Miss Muffet away.

Cut and paste the pictures below in the right order to retell the nursery rhyme!

| 1     | 2    | 3    | 4    |
|-------|------|------|------|
| First | Then | Next | Last |