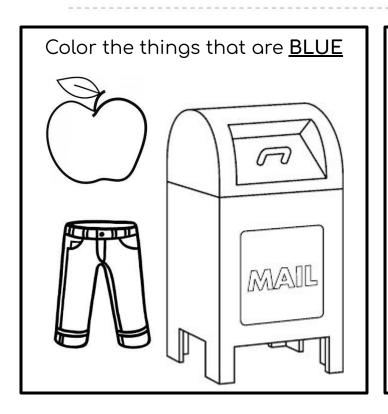

### G.A.T.E.S. 2 EDUCATION The Color BLUE / AZUL

Trace the word **BLUE** and then write it on your own:

Draw something else that is <u>BLUE</u>

Cut out the letters and paste to make the word <u>BLUE</u>

BLUE