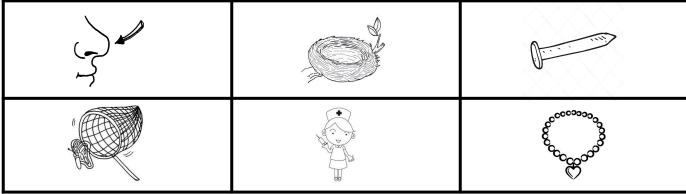

# G.A.T.E.S. 2 EDUCATION L®K & Find : The Letter N

Find the pictures and color them in. Check off each picture below as you find it.