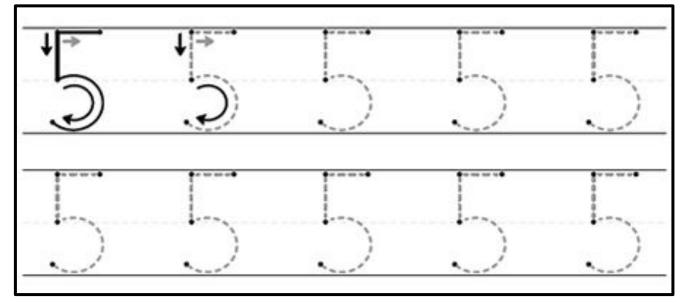

## G.A.T.E.S. 2 EDUCATION THE NUMBER 5 <u>CINCO</u>

Color 5 People:

Circle the Number 1:

Count 5 Fingers:

Trace to Connect the Number 5 to the Word Five

Trace the Number 5: