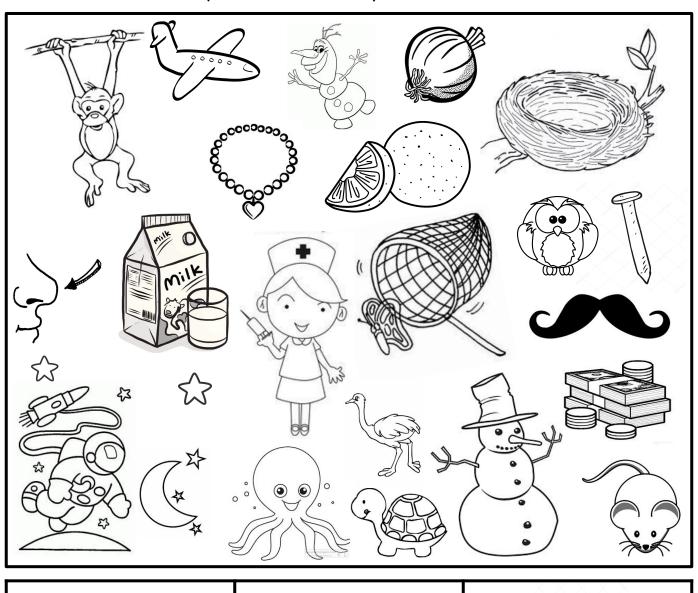

# G.A.T.E.S. 2 EDUCATION L®K & Find : The Letter N

Find the pictures and color them in. Check off each picture below as you find it.